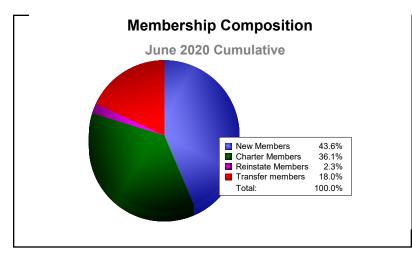

| -134                        | -38                      |
| 2018-2019 | 2            | -1               | 1                      | 59             | 67                 | 10                   | 20                  | 156                      | -166                        | -10                      |
| 2019-2020 | 2            | -3               | -1                     | 58             | 48                 | 3                    | 24                  | 133                      | -137                        | -4                       |
| Average   | 2            | -2               | 0                      | 55             | 40                 | 6                    | 17                  | 119                      | -138                        | -19                      |









MBR0065 Page 1 of 1 7/7/2020 3:47:02AM