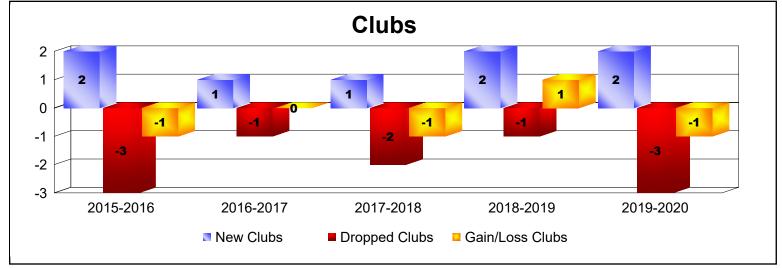

District 103IP As of June 2020 Cumulative

| Year      | New<br>Clubs | Dropped<br>Clubs | Gain/<br>Loss<br>Clubs | New<br>Members | Charter<br>Members | Reinstate<br>Members | Transfer<br>Members | Total<br>Member<br>Added | Total<br>Members<br>Dropped | Gain/<br>Loss<br>Members |
|-----------|--------------|------------------|------------------------|----------------|--------------------|----------------------|---------------------|--------------------------|-----------------------------|--------------------------|
| 2015-2016 | 2            | -3               | -1                     | 44             | 45                 | 6                    | 7                   | 102                      | -137                        | -35                      |
| 2016-2017 | 1            | -1               | 0                      | 66             | 22                 | 7                    | 13                  | 108                      | -115                        | -7                       |
| 2017-2018 | 1            | -2               | -1                     | 49             | 20                 | 5                    | 22                  | 96                       | -134                        | -38                      |
| 2018-2019 | 2            | -1               | 1                      | 59             | 67                 | 10                   | 20                  | 156                      | -166                        | -10                      |
| 2019-2020 | 2            | -3               | -1                     | 58             | 48                 | 3                    | 24                  | 133                      | -137                        | -4                       |
| Average   | 2            | -2               | 0                      | 55             | 40                 | 6                    | 17                  | 119                      | -138                        | -19                      |