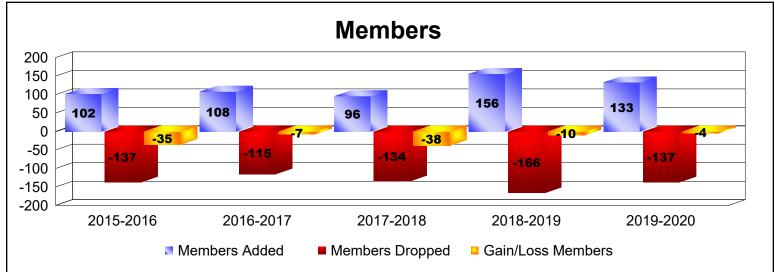

District 103IP As of June 2020 Cumulative

| Year      | New<br>Clubs | Dropped<br>Clubs | Gain/<br>Loss<br>Clubs | New<br>Members | Charter<br>Members | Reinstate<br>Members | Transfer<br>Members | Total<br>Member<br>Added | Total<br>Members<br>Dropped | Gain/<br>Loss<br>Members |
|-----------|--------------|------------------|------------------------|----------------|--------------------|----------------------|---------------------|--------------------------|-----------------------------|--------------------------|
| 2015-2016 | 2            | -3               | -1                     | 44             | 45                 | 6                    | 7                   | 102                      | -137                        | -35                      |
| 2016-2017 | 1            | -1               | 0                      | 66             | 22                 | 7                    | 13                  | 108                      | -115                        | -7                       |
| 2017-2018 | 1            | -2               | -1                     | 49             | 20                 | 5                    | 22                  | 96                       | -134                        | -38                      |
| 2018-2019 | 2            | -1               | 1                      | 59             | 67                 | 10                   | 20                  | 156                      | -166                        | -10                      |
| 2019-2020 | 2            | -3               | -1                     | 58             | 48                 | 3                    | 24                  | 133                      | -137                        | -4                       |
| Average   | 2            | -2               | 0                      | 55             | 40                 | 6                    | 17                  | 119                      | -138                        | -19                      |